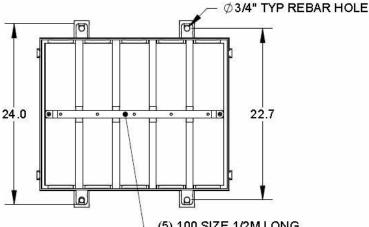

## **CPS100**

Catch Basin with DI Rail 20" X 24" Pro Plus 100

NOTE: DUCTILE IRON FRAME AND CROSS SUPPORTS IS REQ'D TO ACHIEVE LOAD CLASS C ON CATCH BASIN

(5) 100 SIZE 1/2M LONG CENTER BOLT LOCK (NOT STARFIX) GRATES FIT IN TOP AND SECURE TO CROSS MEMBER