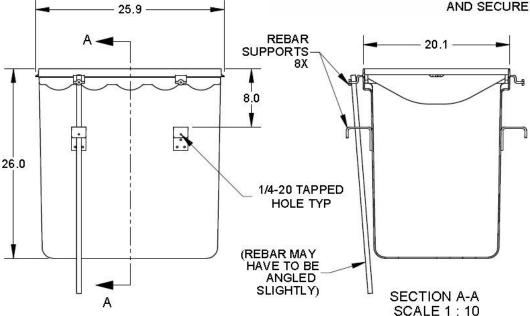

## **CPS100**

Catch Basin with DI Rail 20" X 24" Pro Plus 100

NOTE: DUCTILE IRON FRAME AND CROSS SUPPORTS IS REQ'D TO ACHIEVE LOAD CLASS C ON CATCH BASIN

(5) 100 SIZE 1/2M LONG CENTER BOLT LOCK (NOT STARFIX) GRATES FIT IN TOP AND SECURE TO CROSS MEMBER

## **Specification**

JOSAM CATCH BASIN WITH DUCTILE IRON FRAME ON TOP FOR USE WITH PRO-PLUS 100C (4" INTERNAL WIDTH), SERIES .CHANNELS WITH DUCTILE IRON FRAMES. (GRATES EXTRA) BOX IS MADE OF GRP MATERIAL. CHANNEL CUTOUT PROFILE(S) TO BE DONE ON SITE. SUPPLIED BY TRENCH DRAIN SUPPLY