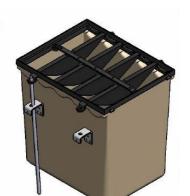

## **CPS100**

Catch Basin with DI Rail 20" X 24" Pro Plus 100

NOTE: DUCTILE IRON FRAME AND CROSS SUPPORTS IS REQ'D TO ACHIEVE LOAD CLASS C ON CATCH BASIN

(5) 100 SIZE 1/2M LONG CENTER BOLT LOCK (NOT STARFIX) GRATES FIT IN TOP AND SECURE TO CROSS MEMBER